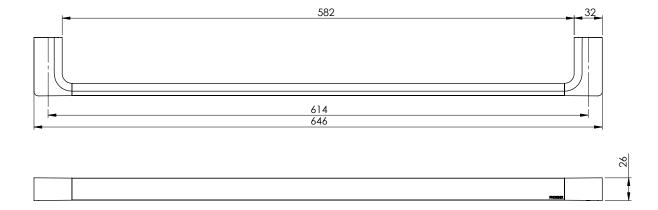

## SINGLE TOWEL RAIL 600MM

PRODUCT CODE: GS804-12 FINISH: **BRUSHED GOLD** WELS: N/A

FOR MORE INFORMATION VISIT www.phoenixtapware.com.au