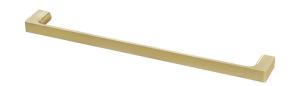

## SINGLE TOWEL RAIL 600MM

PRODUCT CODE: GS804-12 FINISH: **BRUSHED GOLD** WELS: N/A

FOR MORE INFORMATION VISIT www.phoenixtapware.com.au